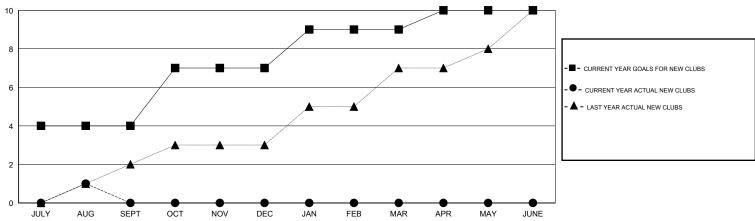

## GOALS AND ACTUAL NEW CLUBS CUMULATIVE

## GMT: NAZMUL HAQUE LOCATION INDIA GMT CA 6

| Clubs                       |                  |           |                  |                  |  |  |
|-----------------------------|------------------|-----------|------------------|------------------|--|--|
| RESULTS FOR 2015-2016       |                  |           |                  |                  |  |  |
| QUARTER                     | NEW CLUB<br>GOAL | NEW CLUBS | DROPPED<br>CLUBS | NET<br>GAIN/LOSS |  |  |
| JULY/AUG/SEPT               | 4                | 1         | 0                | 1                |  |  |
| OCT/NOV/DEC                 | 3                | 0         | 0                | 0                |  |  |
| JAN/FEB/MAR<br>APR/MAY/JUNE | 1                | 0         | 0                | 0                |  |  |