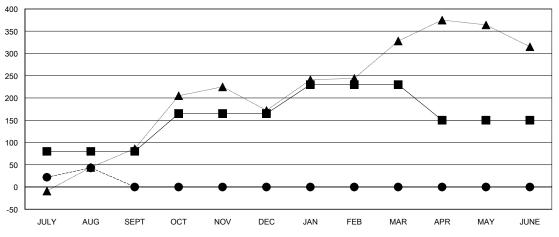

## GOALS AND ACTUAL MEMBERS CUMULATIVE

| - ■ - CURRENT YEAR GOALS FOR NEW |  |
|----------------------------------|--|
| MEMBERS                          |  |

- CURRENT YEAR ACTUAL MEMBERS

- LAST YEAR ACTUAL MEMBERS

| J |                          |                    | Members                             |                    |                  |  |
|---|--------------------------|--------------------|-------------------------------------|--------------------|------------------|--|
| ╽ | RESULTS FOR 2015-2016    |                    |                                     |                    |                  |  |
|   | QUARTER                  | NEW MEMBER<br>GOAL | CHARTER AND<br>NEW MEMBERS<br>ADDED | DROPPED<br>MEMBERS | NET<br>GAIN/LOSS |  |
|   | JULY/AUG/SEPT            | 80                 | 64                                  | 21                 | 43               |  |
|   | OCT/NOV/DEC  JAN/FEB/MAR | 85<br>65           | 0<br>0                              | 0                  | 0<br>0           |  |
| ı | APR/MAY/JUNE             | -80                | 0                                   | 0                  | 0                |  |